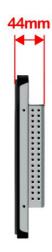

# 2. Display properties

|                                         | L C D                                                    |
|-----------------------------------------|----------------------------------------------------------|
| Screen size                             | 27 "                                                     |
| Screen diadonal                         | 16:9(H:V)                                                |
| Pixels H x V                            | 1920*1080/60HZ                                           |
| Visual angle                            | Horizontal (L/R) CR≥10 89 °/89 °                         |
|                                         | Vertical (up/down) CR≥10 89 °/89 °                       |
| Displays the size                       | 598mm (W) × 335mm (H)                                    |
| Luminance                               | 250nits                                                  |
| Contrast ratio                          | 3000:1                                                   |
| Response time                           | 12ms                                                     |
| Display plays color                     | 16.7M                                                    |
| Backlight life                          | 30K hours                                                |
|                                         | Touch Screen Parameters                                  |
| Touch Technology                        | Projected Capacitive ( P - Cap )                         |
| Light Transmission                      | ≥ 83%                                                    |
| Response Time                           | 8ms                                                      |
| Touch Screen Interface                  | USB                                                      |
| Touch Point                             | 10                                                       |
|                                         | Interface function                                       |
| Support interface                       | VGA, HDMI                                                |
| System support                          | Windows7 / Windows8.1 / Windows10                        |
|                                         | S o u r c e                                              |
| Input voltage                           | External adapter : 100-240V AC, 50-60 Hz                 |
|                                         | Input voltage range : +12V DC ± 5%                       |
| Consumption                             | 40W                                                      |
| Material and packaging                  |                                                          |
| Face frame material                     | Plastic                                                  |
| Rear shell material                     | Sheet metal                                              |
| Frame size                              | 657mm (W) x 398mm (H) x 44mm (D)                         |
| Back keyhole size                       | Schematic                                                |
| Carton size                             | $730$ mm (W) $\times$ $532$ mm (H) $\times$ $150$ mm (D) |
| Weight                                  | 9.9 Kg                                                   |
| Accessories                             | VGA + Adapter + USB                                      |
|                                         | Work environment warranty                                |
| Working temperature                     | 0°C − 40°C                                               |
| Operating humidity                      | 20% - 80%                                                |
| Storage temperature                     | $-20^{\circ}\text{C}$ $-60^{\circ}\text{C}$              |
| Store humidity                          | 10% - 90%                                                |
| Warranty                                |                                                          |
| One year ( Except for man-made damage ) |                                                          |

### 3. Outline drawing