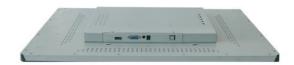

# 2. Display properties

|                                         | L C D                                                    |
|-----------------------------------------|----------------------------------------------------------|
| Screen size                             | 27 "                                                     |
| Screen diadonal                         | 16:9(H:V)                                                |
| Pixels H x V                            | 1920*1080/60HZ                                           |
| Visual angle                            | Horizontal (L/R) CR≥10 89 °/89 °                         |
|                                         | Vertical (up/down) CR≥10 89 °/89 °                       |
| Displays the size                       | 598mm (W) × 335mm (H)                                    |
| Luminance                               | 250nits                                                  |
| Contrast ratio                          | 3000:1                                                   |
| Response time                           | 12ms                                                     |
| Display plays color                     | 16.7M                                                    |
| Backlight life                          | 30K hours                                                |
|                                         | Touch Screen Parameters                                  |
| Touch Technology                        | Projected Capacitive ( P - Cap )                         |
| Light Transmission                      | ≥ 83%                                                    |
| Response Time                           | 8ms                                                      |
| Touch Screen Interface                  | USB                                                      |
| Touch Point                             | 10                                                       |
|                                         | Interface function                                       |
| Support interface                       | VGA, HDMI                                                |
| System support                          | Windows7 / Windows8.1 / Windows10                        |
|                                         | S o u r c e                                              |
| Input voltage                           | External adapter : 100-240V AC, 50-60 Hz                 |
|                                         | Input voltage range : +12V DC ± 5%                       |
| Consumption                             | 40W                                                      |
| Material and packaging                  |                                                          |
| Face frame material                     | Plastic                                                  |
| Rear shell material                     | Sheet metal                                              |
| Frame size                              | 657mm (W) x 398mm (H) x 44mm (D)                         |
| Back keyhole size                       | Schematic                                                |
| Carton size                             | $730$ mm (W) $\times$ $532$ mm (H) $\times$ $150$ mm (D) |
| Weight                                  | 9.9 Kg                                                   |
| Accessories                             | VGA + Adapter + USB                                      |
|                                         | Work environment warranty                                |
| Working temperature                     | 0°C − 40°C                                               |
| Operating humidity                      | 20% - 80%                                                |
| Storage temperature                     | $-20^{\circ}\text{C}$ $-60^{\circ}\text{C}$              |
| Store humidity                          | 10% - 90%                                                |
| Warranty                                |                                                          |
| One year ( Except for man-made damage ) |                                                          |

### 3. Outline drawing