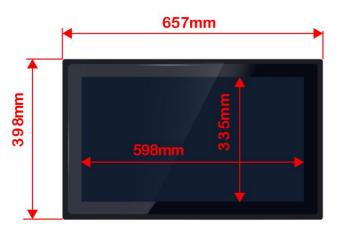

# 2. Display properties

|                                         | L C D                                                    |
|-----------------------------------------|----------------------------------------------------------|
| Screen size                             | 27 "                                                     |
| Screen diadonal                         | 16:9(H:V)                                                |
| Pixels H x V                            | 1920*1080/60HZ                                           |
| Visual angle                            | Horizontal (L/R) CR≥10 89 °/89 °                         |
|                                         | Vertical (up/down) CR≥10 89 °/89 °                       |
| Displays the size                       | 598mm (W) × 335mm (H)                                    |
| Luminance                               | 250nits                                                  |
| Contrast ratio                          | 3000:1                                                   |
| Response time                           | 12ms                                                     |
| Display plays color                     | 16.7M                                                    |
| Backlight life                          | 30K hours                                                |
|                                         | Touch Screen Parameters                                  |
| Touch Technology                        | Projected Capacitive ( P - Cap )                         |
| Light Transmission                      | ≥ 83%                                                    |
| Response Time                           | 8ms                                                      |
| Touch Screen Interface                  | USB                                                      |
| Touch Point                             | 10                                                       |
|                                         | Interface function                                       |
| Support interface                       | VGA, HDMI                                                |
| System support                          | Windows7 / Windows8.1 / Windows10                        |
|                                         | S o u r c e                                              |
| Input voltage                           | External adapter : 100-240V AC, 50-60 Hz                 |
|                                         | Input voltage range : +12V DC ± 5%                       |
| Consumption                             | 40W                                                      |
| Material and packaging                  |                                                          |
| Face frame material                     | Plastic                                                  |
| Rear shell material                     | Sheet metal                                              |
| Frame size                              | 657mm (W) x 398mm (H) x 44mm (D)                         |
| Back keyhole size                       | Schematic                                                |
| Carton size                             | $730$ mm (W) $\times$ $532$ mm (H) $\times$ $150$ mm (D) |
| Weight                                  | 9.9 Kg                                                   |
| Accessories                             | VGA + Adapter + USB                                      |
|                                         | Work environment warranty                                |
| Working temperature                     | 0°C − 40°C                                               |
| Operating humidity                      | 20% - 80%                                                |
| Storage temperature                     | $-20^{\circ}\text{C}$ $-60^{\circ}\text{C}$              |
| Store humidity                          | 10% - 90%                                                |
| Warranty                                |                                                          |
| One year ( Except for man-made damage ) |                                                          |

### 3. Outline drawing