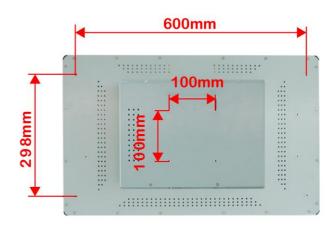

# 2. Display properties

|                                         | L C D                                                    |
|-----------------------------------------|----------------------------------------------------------|
| Screen size                             | 27 "                                                     |
| Screen diadonal                         | 16:9(H:V)                                                |
| Pixels H x V                            | 1920*1080/60HZ                                           |
| Visual angle                            | Horizontal (L/R) CR≥10 89 °/89 °                         |
|                                         | Vertical (up/down) CR≥10 89 °/89 °                       |
| Displays the size                       | 598mm (W) × 335mm (H)                                    |
| Luminance                               | 250nits                                                  |
| Contrast ratio                          | 3000:1                                                   |
| Response time                           | 12ms                                                     |
| Display plays color                     | 16.7M                                                    |
| Backlight life                          | 30K hours                                                |
|                                         | Touch Screen Parameters                                  |
| Touch Technology                        | Projected Capacitive ( P - Cap )                         |
| Light Transmission                      | ≥ 83%                                                    |
| Response Time                           | 8ms                                                      |
| Touch Screen Interface                  | USB                                                      |
| Touch Point                             | 10                                                       |
|                                         | Interface function                                       |
| Support interface                       | VGA, HDMI                                                |
| System support                          | Windows7 / Windows8.1 / Windows10                        |
|                                         | S o u r c e                                              |
| Input voltage                           | External adapter : 100-240V AC, 50-60 Hz                 |
|                                         | Input voltage range : +12V DC ± 5%                       |
| Consumption                             | 40W                                                      |
| Material and packaging                  |                                                          |
| Face frame material                     | Plastic                                                  |
| Rear shell material                     | Sheet metal                                              |
| Frame size                              | 657mm (W) x 398mm (H) x 44mm (D)                         |
| Back keyhole size                       | Schematic                                                |
| Carton size                             | $730$ mm (W) $\times$ $532$ mm (H) $\times$ $150$ mm (D) |
| Weight                                  | 9.9 Kg                                                   |
| Accessories                             | VGA + Adapter + USB                                      |
|                                         | Work environment warranty                                |
| Working temperature                     | 0°C − 40°C                                               |
| Operating humidity                      | 20% - 80%                                                |
| Storage temperature                     | $-20^{\circ}\text{C}$ $-60^{\circ}\text{C}$              |
| Store humidity                          | 10% - 90%                                                |
| Warranty                                |                                                          |
| One year ( Except for man-made damage ) |                                                          |

### 3. Outline drawing